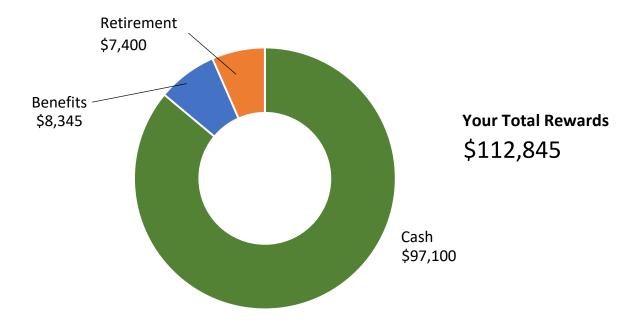

## **Total Rewards Estimate - Annual (EXAMPLE)**

Name: Example Example Position: CO Example 3.3

| Description |                                     | Employer |         | Employee |       |
|-------------|-------------------------------------|----------|---------|----------|-------|
| ع           | Base Pay                            | \$       | 68,200  |          |       |
| Cas         | Bonus Potential                     |          | 11,500  |          |       |
|             | Housing Stipend <sup>1</sup>        |          | 17,400  |          |       |
| 3enefits    | Medical <sup>2</sup>                |          | 5,400   | \$       | 780   |
|             | Dental / Vision <sup>2</sup>        |          | 130     |          | 160   |
|             | Health Savings Account <sup>2</sup> |          | 675     |          | 0     |
|             | Life and AD&D Insurance             |          | 300     |          |       |
|             | Long Term Disability                |          | 290     |          |       |
|             | Short Term Disability               |          | 1,040   |          |       |
| Ret         | Health / Fitness Allowance          |          | 500     |          |       |
|             | Smart Dollar                        |          | 10      |          |       |
|             | Company Funded Retirement Plan      |          | 4,000   |          |       |
|             | 401(k) Retirement Plan Match        |          | 3,400   |          | 3,400 |
|             | Total                               | \$       | 112,845 | \$       | 4,340 |
|             | PTO / PTO-Sick <sup>2</sup>         | \$       | 5,200   |          |       |